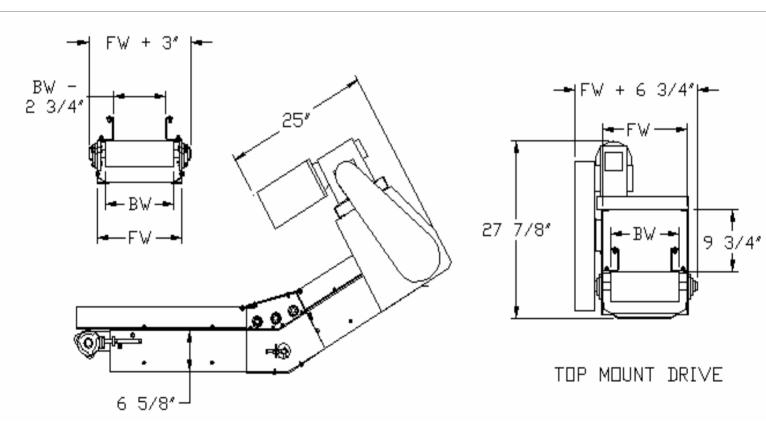

## MODEL 361 TOP MOUNTED DRIVE

## **TOP MOUNT DRIVE**

1700 Division Street, New London, WI 54961

Phone: (800) 437-1994 Fax: (920) 982-6800 www.nleco.com